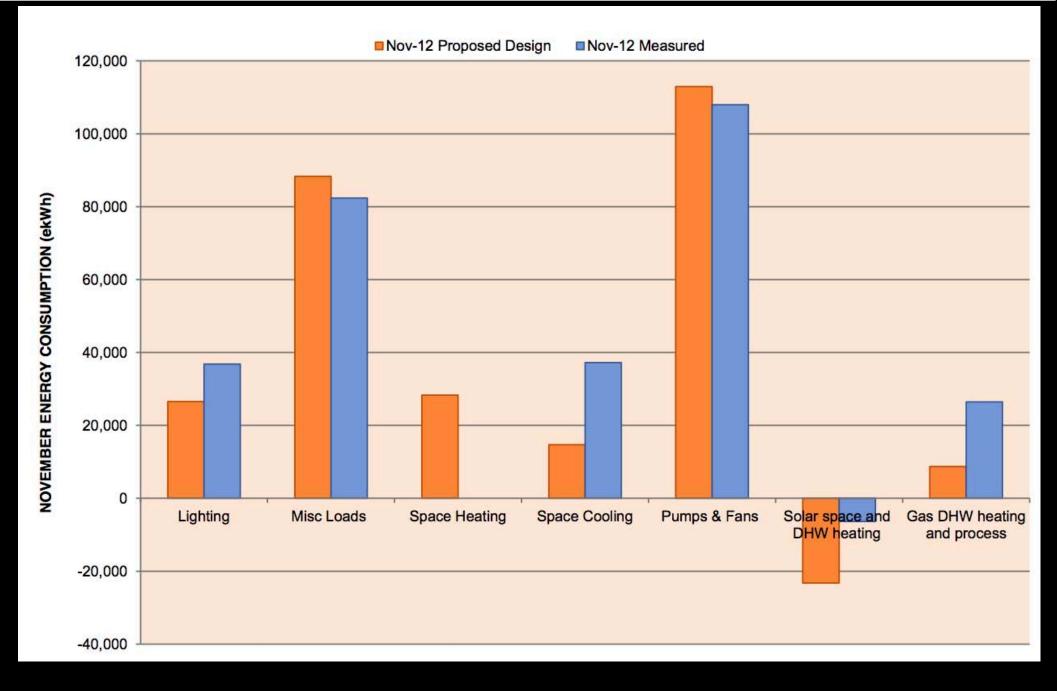

# 420 kWh/m<sup>2</sup>

Sustainable Labs 2014

Design Building Total: 270 ekWh//m2/yr

Measured Building Total: 420 ekWh//m2/yr

LABS21 - Reference Building Total: 1,167 ekWh/m2/yr

Sustainable Labs 2014

Sustainable Labs 2014