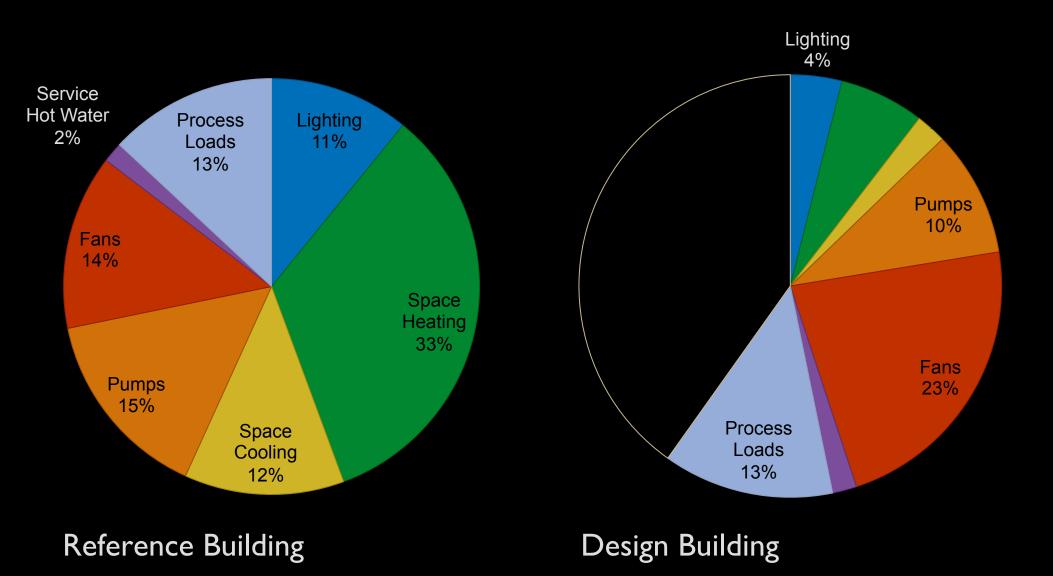

# 420 kWh/m<sup>2</sup>

Sustainable Labs 2014

Design Building Total: 270 ekWh//m2/yr

Measured Building Total: 420 ekWh//m2/yr

LABS21 - Reference Building Total: 1,167 ekWh/m2/yr

Sustainable Labs 2014

Sustainable Labs 2014