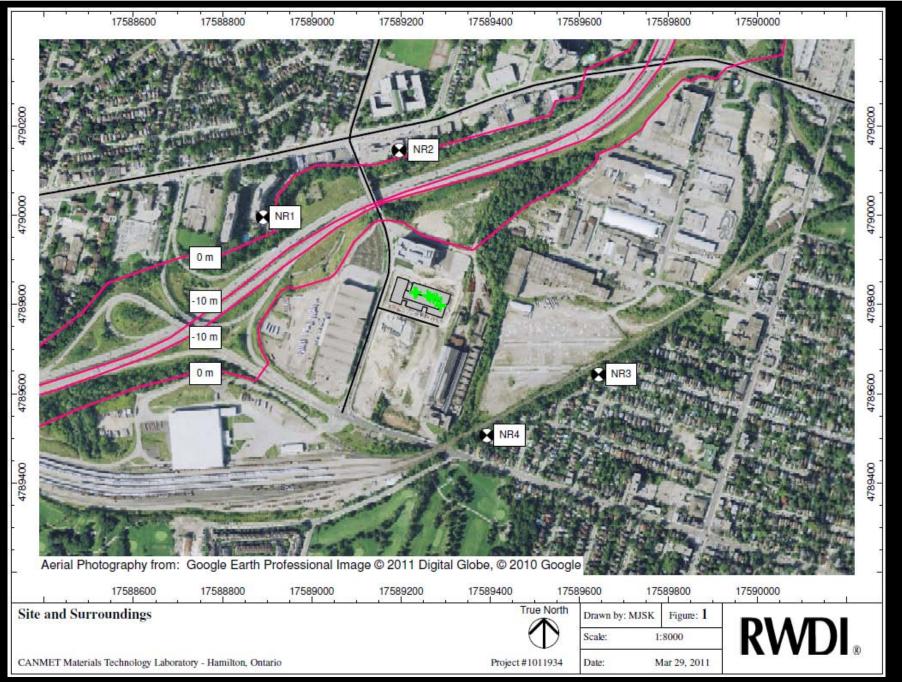

### CANMET Materials and Testing Laboratory

An Update Following 2-years of Operation of One of Canada's Greenest Buildings

Image courtesy of: Diamond Schmitt Architects

Sustainable Labs 2014