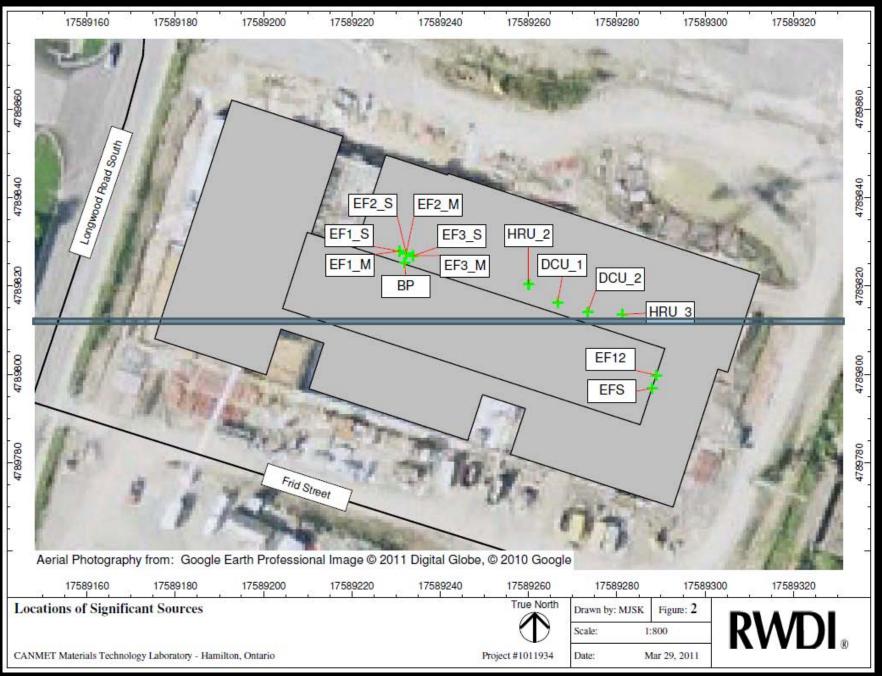

### CANMET Materials and Testing Laboratory

An Update Following 2-years of Operation of One of Canada's Greenest Buildings

Image courtesy of: Diamond Schmitt Architects

Sustainable Labs 2014