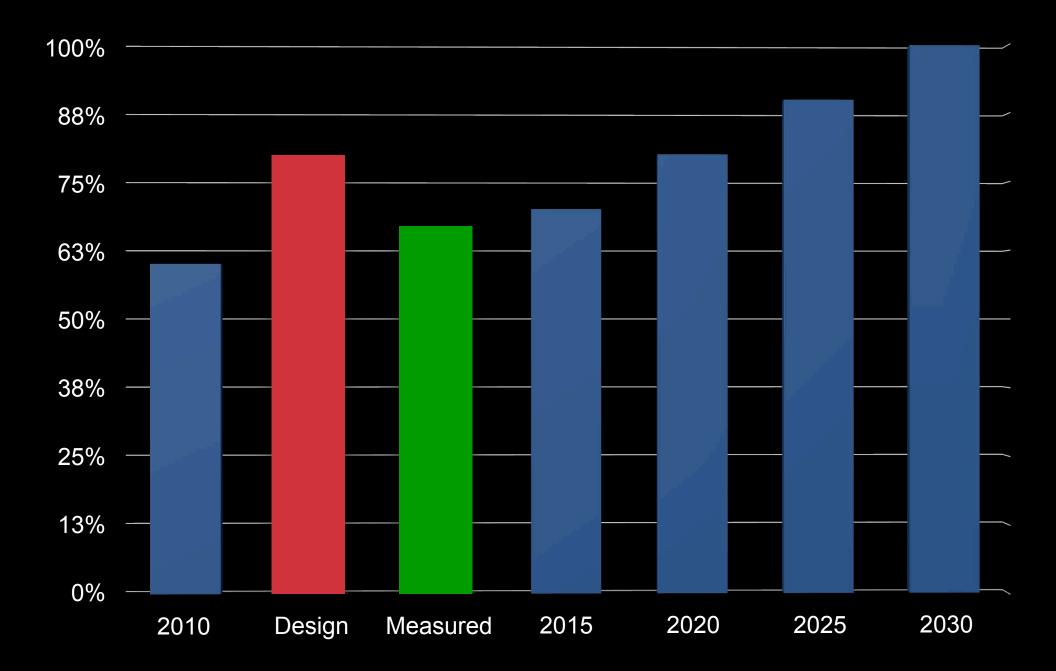

# 420 kWh/m<sup>2</sup>

Sustainable Labs 2014

Design Building Total: 270 ekWh//m2/yr

Measured Building Total: 420 ekWh//m2/yr

LABS21 - Reference Building Total: 1,167 ekWh/m2/yr

Sustainable Labs 2014

Sustainable Labs 2014