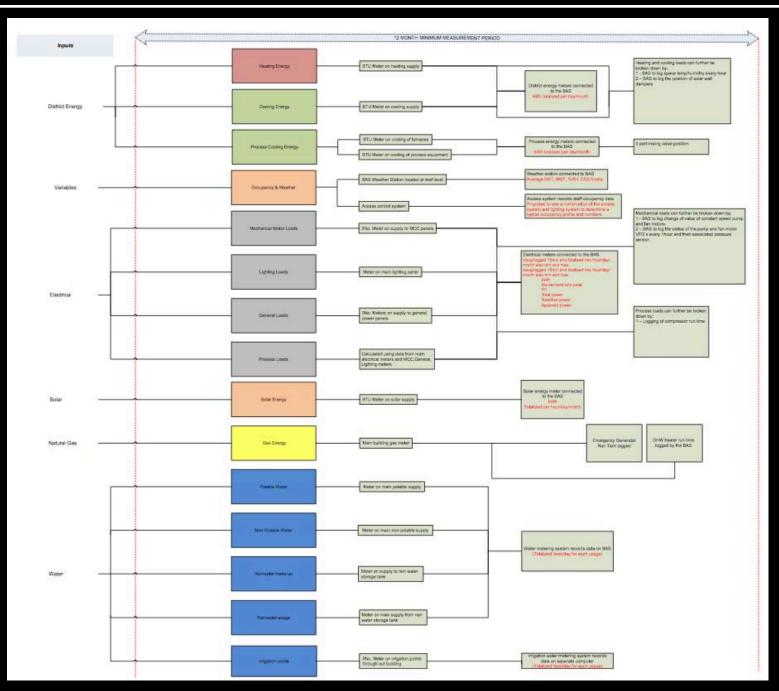

chmitt Architects

Sustainable Labs 2014





#### Sustainable Labs 2014





Sustainable Labs 2014

# LEED Platinum Certified

Image courtesy of: Diamond Schmitt Architects

Sustainable Labs 2014

# CARROTS & STICKS

Sustainable Labs 2014



Construction Waste Diverted from Landfill



In-Building Water Use Reduction 71%

FSC Certified Wood

00%

Landscape Potable Water Use Reduction

31%

**Recycled Materials** 



**Regional Materials** 

100%

Low-VOC Paints, Coatings, Adhesives & Sealants

Sustainable Labs 2014



# ENERGY

Sustainable Labs 2014





Sustainable Labs 2014



Sustainable Labs 2014



Sustainable Labs 2014



#### Sustainable Labs 2014



#### Sustainable Labs 2014



Sustainable Labs 2014

# MEASUREMENT & VERIFICATION

# Beyond IDP: Design, Construction & Operation





Sustainable Labs 2014



Sustainable Labs 2014

# 420 kWh/m<sup>2</sup>

Sustainable Labs 2014

Design Building Total: 270 ekWh//m2/yr

Measured Building Total: 420 ekWh//m2/yr

LABS21 - Reference Building Total: 1,167 ekWh/m2/yr



Sustainable Labs 2014



Sustainable Labs 2014

**RWDI** Consulting Engineers



# Intro I LEED I high performance I M&V I QUESTIONS



Sustainable Labs 2014